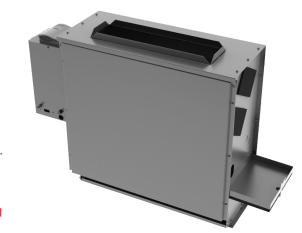

# RAVS Vertical High-Rise Stand Alone

Factory assembled, vertical high-rise building RAVS fan coils are designed for freeblow or ducted, concealed installations, suitable for hotel, motel and apartment building applications.

- Performance AHRI Certified to Standard 440
- Sound Performance tested as per AHRI Standard 350-2000
- ETL-Listed, Constructed in compliance with ANSI/UL 1995 Standard
- High-efficiency 3 speed EC motor available for higher energy efficiencies
- High-efficiency motor, SCR, DWDI blowers and Electric heat control available for quite operations
- Chilled Water, Hot Water and DX coils with factory mount or field install piping package available
- Single or Double Supply outlets and Sight and sound baffles available