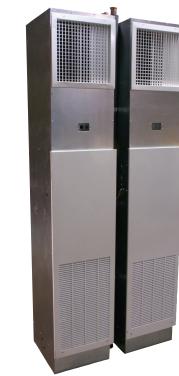

# RAVS Vertical High-Rise Stand Alone

Factory assembled, vertical high-rise building RAVS fan coils are designed for freeblow or ducted, concealed installations, suitable for hotel, motel and apartment building applications.

- Performance AHRI Certified to Standard 440
- Sound Performance tested as per AHRI Standard 350-2000
- ETL-Listed, Constructed in compliance with ANSI/UL 1995 Standard
- High-efficiency 3 speed EC motor available for higher energy efficiencies
- High-efficiency motor, SCR, DWDI blowers and Electric heat control available for quite operations
- Chilled Water, Hot Water and DX coils with factory mount or field install piping package available
- Single or Double Supply outlets and Sight and sound baffles available