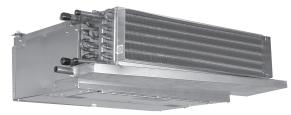

# RBHO Horizontal Low Profile Concealed Free Return

Factory assembled, horizontal blow-thru ducted RBHO fan coils are designed for concealed installations above the ceiling and are suitable for projects such as hotels, motels, condominiums and general commercial applications.

- Performance AHRI Certified to Standard 440
- Sound Performance tested as per AHRI Standard 350-2000 (non-ducted equipment)
- ETL-Listed, Constructed in compliance with ANSI/UL 1995 Standard
- High-efficiency motor, Solid State Relays and Electric heat control available for quite operations
- Chilled Water, Hot Water and DX coils with factory mount or field install piping package available
- Double Width Double Inlet (DWDI) direct driven blowers of the whisper quiet type