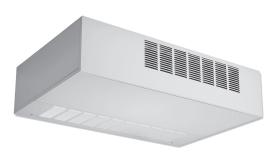

# NEW FAN COILS — HORIZONTAL LOW PROFILE SERIES

RBHO

Superior Rex new fan coils are the clear choice in the industry. They are designed and engineered for a wide range of applications including: apartments and condominiums, hotels, motels, schools and universities, hospitals and nursing homes.

# RBHO Horizontal Low Profile Concealed Free Return

Factory assembled, horizontal blow-thru ducted RBHO fan coils are designed for concealed installations above the ceiling and are suitable for projects such as hotels, motels, condominiums and general commercial applications.

- Performance AHRI Certified to Standard 440
- Sound Performance tested as per AHRI Standard 350-2000 (non-ducted equipment)
- ETL-Listed, Constructed in compliance with ANSI/UL 1995 Standard
- High-efficiency motor, Solid State Relays and Electric heat control available for quite operations
- Chilled Water, Hot Water and DX coils with factory mount or field install piping package available
- Double Width Double Inlet (DWDI) direct driven blowers of the whisper quiet type