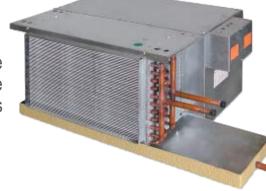

# RAHO Horizontal High Performance Concealed Free Return

Factory assembled, horizontal blow-thru, high-output RAHO ducted fan coils are designed for concealed installations above ceilings with ducted air discharge and suitable for projects such as hotels, motels, condominiums and general commercial applications.

- Performance AHRI Certified to Standard 440
- ETL-Listed, Constructed in compliance with ANSI/UL 1995 Standard
- High-efficiency 3-row coil suitable for a 2-pipe system
- High-efficiency m otor, Solid State Relays and Electric heat control available for quite operations
- Chilled Water, Hot Water and DX coils with factory mount or field install piping package available
- Double Width Double Inlet (DWDI) direct driven blowers of the whisper quiet type