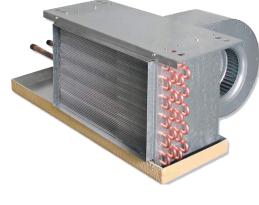

# NEW FAN COILS — HORIZONTAL HIGH PERFORMANCE SERIES

RAHO

Superior Rex new fan coils are the clear choice in the industry. They are designed and engineered for a wide range of applications including: apartments and condominiums, hotels, motels, schools and universities, hospitals and nursing homes.

# RAHO Horizontal High Performance Concealed Free Return

Factory assembled, horizontal blow-thru, high-output RAHO ducted fan coils are designed for concealed installations above ceilings with ducted air discharge and suitable for projects such as hotels, motels, condominiums and general commercial applications.

- Performance AHRI Certified to Standard 440
- ETL-Listed, Constructed in compliance with ANSI/UL 1995 Standard
- High-efficiency 3-row coil suitable for a 2-pipe system
- High-efficiency m otor, Solid State Relays and Electric heat control available for quite operations
- Chilled Water, Hot Water and DX coils with factory mount or field install piping package available
- Double Width Double Inlet (DWDI) direct driven blowers of the whisper quiet type