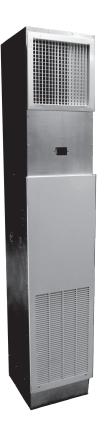

# RAVS Vertical High-Rise Stand Alone

Factory assembled, vertical high-rise building RAVS fan coils are designed for freeblow or ducted, concealed installations, suitable for hotel, motel and apartment building applications.

- Performance AHRI Certified to Standard 440
- Sound Performance tested as per AHRI Standard 350-2000
- ETL-Listed, Constructed in compliance with ANSI/UL 1995 Standard
- High-efficiency 3 speed EC motor available for higher energy efficiencies
- High-efficiency motor, SCR, DWDI blowers and Electric heat control available for quite operations
- Chilled Water, Hot Water and DX coils with factory mount or field install piping package available
- Single or Double Supply outlets and Sight and sound baffles available