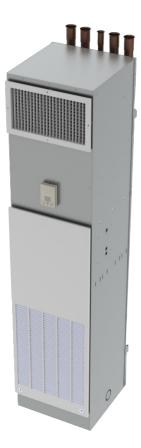

# RAVS Vertical High-Rise Stand Alone

Factory assembled, vertical high-rise building RAVS fan coils are designed for freeblow or ducted, concealed installations, suitable for hotel, motel and apartment building applications.

- Performance AHRI Certified to Standard 440
- Sound Performance tested as per AHRI Standard 350-2000
- ETL-Listed, Constructed in compliance with ANSI/UL 1995 Standard
- High-efficiency 3 speed EC motor available for higher energy efficiencies
- High-efficiency motor, SCR, DWDI blowers and Electric heat control available for quite operations
- Chilled Water, Hot Water and DX coils with factory mount or field install piping package available
- Single or Double Supply outlets and Sight and sound baffles available