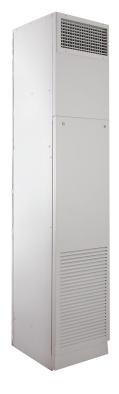

# RAVE Vertical High-Rise Exposed Cabinet

Factory assembled, vertical high-rise building RAVE fan coils are designed for exposed floor standing applications such as public buildings, hotels, motels, apartments, hospitals and general commercial applications. RAVE cabinet is built with 18 gauge highly durable powder coated steel to provide high quality finish to any space.

- Performance AHRI Certified to Standard 440
- Sound Performance tested as per AHRI Standard 350-2000
- ETL-Listed, Constructed in compliance with ANSI/UL 1995 Standard
- High-efficiency 3 speed EC motor available for higher energy efficiencies
- Chilled Water, Hot Water and DX coils with factory mount or field install piping package available
- Single or Double Supply outlets and Sight and sound baffles available