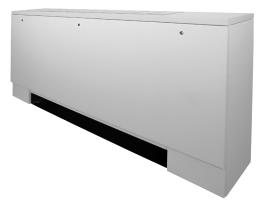

# RAVE Vertical High-Rise Exposed Cabinet

Factory assembled, vertical high-rise building RAVE fan coils are designed for exposed floor standing applications such as public buildings, hotels, motels, apartments, hospitals and general commercial applications. RAVE cabinet is built with 18 gauge highly durable powder coated steel to provide high quality finish to any space.