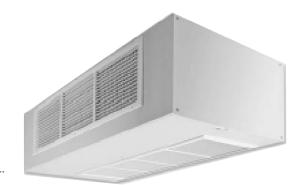

# NEW FAN COILS — HORIZONTAL LOW PROFILE SERIES

RBHO

Superior Rex new fan coils are the clear choice in the industry. They are designed and engineered for a wide range of applications including: apartments and condominiums, hotels, motels, schools and universities, hospitals and nursing homes.

# RBHO Horizontal Low Profile Concealed Free Return

Factory assembled, horizontal blow-thru ducted RBHO fan coils are designed for concealed installations above the ceiling and are suitable for projects such as hotels, motels, condominiums and general commercial applications.

- Performance AHRI Certified to Standard 440
- Sound Performance tested as per AHRI Standard 350-2000 (non-ducted equipment)
- ETL-Listed, Constructed in compliance with ANSI/UL 1995 Standard
- High-efficiency motor, Solid State Relays and Electric heat control available for quite operations
- Chilled Water, Hot Water and DX coils with factory mount or field install piping package available
- Double Width Double Inlet (DWDI) direct driven blowers of the whisper quiet type