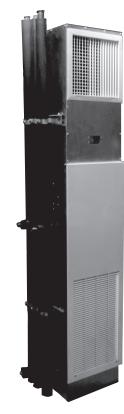

# RAVS Vertical High-Rise Stand Alone

Factory assembled, vertical high-rise building RAVS fan coils are designed for freeblow or ducted, concealed installations, suitable for hotel, motel and apartment building applications.

- Performance AHRI Certified to Standard 440
- Sound Performance tested as per AHRI Standard 350-2000
- ETL-Listed, Constructed in compliance with ANSI/UL 1995 Standard
- High-efficiency 3 speed EC motor available for higher energy efficiencies
- High-efficiency motor, SCR, DWDI blowers and Electric heat control available for quite operations
- Chilled Water, Hot Water and DX coils with factory mount or field install piping package available
- Single or Double Supply outlets and Sight and sound baffles available