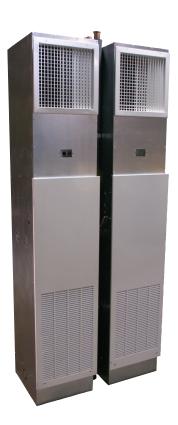

# RAVS Vertical High-Rise Stand Alone

Factory assembled, vertical high-rise building RAVS fan coils are designed for freeblow or ducted, concealed installations, suitable for hotel, motel and apartment building applications.

- Performance AHRI Certified to Standard 440
- Sound Performance tested as per AHRI Standard 350-2000
- ETL-Listed, Constructed in compliance with ANSI/UL 1995 Standard
- High-efficiency 3 speed EC motor available for higher energy efficiencies
- High-efficiency motor, SCR, DWDI blowers and Electric heat control available for quite operations
- Chilled Water, Hot Water and DX coils with factory mount or field install piping package available
- Single or Double Supply outlets and Sight and sound baffles available