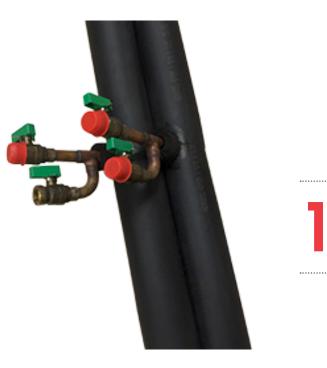

# RVRP Riser Vertical High-Rise Riser

Factory assembled or shipped loose risers are pressure tested before shipping. Ship loose riser offers flexibility in terms of installation and keeps the units away from the construction debris during riser testing and installation minimizing the damage.

- Type M or L copper with swaged connections
- <sup>3</sup>/<sub>4</sub>" to 3" diameters and 100" to 120" length available
- <sup>1</sup>/<sub>2</sub>" and <sup>3</sup>/<sub>4</sub>" closed cell insulation
- Type M copper condensate/Drain Riser
- Riser extensions, caps and covers available
- Ship in advance risers