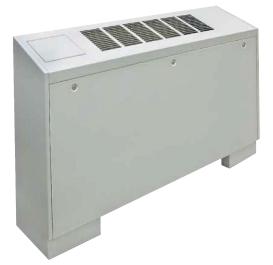

# RAVE Vertical High-Rise Exposed Cabinet

Factory assembled, vertical high-rise building RAVE fan coils are designed for exposed floor standing applications such as public buildings, hotels, motels, apartments, hospitals and general commercial applications. RAVE cabinet is built with 18 gauge highly durable powder coated steel to provide high quality finish to any space.

- Performance AHRI Certified to Standard 440
- Sound Performance tested as per AHRI Standard 350-2000
- ETL-Listed, Constructed in compliance with ANSI/UL 1995 Standard
- High-efficiency 3 speed EC motor available for higher energy efficiencies
- Chilled Water, Hot Water and DX coils with factory mount or field install piping package available
- Single or Double Supply outlets and Sight and sound baffles available