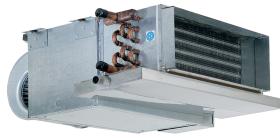

# NEW FAN COILS — HORIZONTAL HIGH PERFORMANCE SERIES

RAHO

Superior Rex new fan coils are the clear choice in the industry. They are designed and engineered for a wide range of applications including: apartments and condominiums, hotels, motels, schools and universities, hospitals and nursing homes.

# RAHO Horizontal High Performance Concealed Free Return

Factory assembled, horizontal blow-thru, high-output RAHO ducted fan coils are designed for concealed installations above ceilings with ducted air discharge and suitable for projects such as hotels, motels, condominiums and general commercial applications.

- Performance AHRI Certified to Standard 440
- ETL-Listed, Constructed in compliance with ANSI/UL 1995 Standard
- High-efficiency 3-row coil suitable for a 2-pipe system
- High-efficiency m otor, Solid State Relays and Electric heat control available for quite operations
- Chilled Water, Hot Water and DX coils with factory mount or field install piping package available
- Double Width Double Inlet (DWDI) direct driven blowers of the whisper quiet type